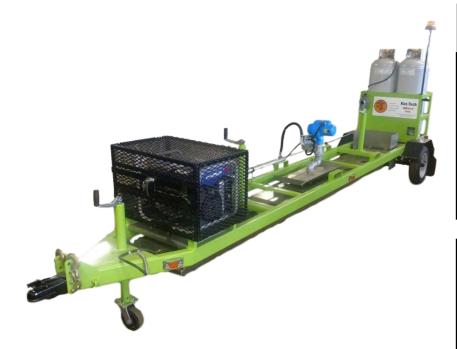

## Seamless paving starts with a Fusion!

The Fusion AT features a 12'L x 15"W completely stainless steel infrared heating chamber consisting of four Ray-Tech unique welded ribbon style converters. This heater is mounted on a tow behind trailer that can be registered the same as any other trailer. Manual operation makes this an easy machine to use and gives you increased joint density without damaging the asphalt!

Propane (Vapor)
(2) 100 LB Cylinders
11" Water Column
Excess Flow Check Connection
(2) Jacks for Adjustment
Automatic Ignition and Sensing
Onboard Propane Powered Generator
2" x 4" Tube Steel
2" & 4" Channel
(1) 2,000 LB Round Axle w/ Leaf Springs
LED Trailer Lighting & LED Beacon
2" Ball Hitch

Blower Type
# of Blowers
Chamber Material
Converter Style
Converter Material
# of Converters
Grid Style
Grid Material
# of Grids
Front Jack
Generator Access

**Truck Connection** 

115V
1
Stainless Steel
Welded Ribbon Orifice
Stainless Steel
(4) 36" Converters
Stamped & Rolled
High Heat Nickel Alloy
(8) 18" Grids
Jack w/ Swivel Castor Wheel
Lockable Cabinet for Protection
7 Pole RV Style